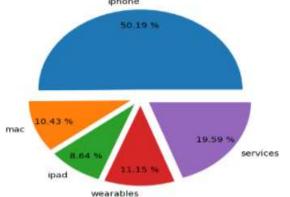

The iPhone represents over 50% of Apple's revenue in 2020, though iPhone sales recently slumped, dropping from \$142 billion in 2019 to \$137 billion in 2020. Apple charges premium prices across all its products, which cause lower-priced smartphones take market share in developing countries. Apple has also long been criticized for its incompatibility with other software. Despite Apple stores closed in China as a result of the coronavirus, total sales for 2020 has not been plummeted from total sales in 2019.

**IJCSRR @ 2021** 

www.ijcsrr.org

**Table 1.** Apple sales by products through 2017-2020 years, in thousand dollars (Adapted from the annual reports of Apple Inc.)

| year | iphone | mac   | ipad  | wearables | services |
|------|--------|-------|-------|-----------|----------|
| 2020 | 137781 | 28622 | 23724 | 30620     | 53768    |
| 2019 | 142381 | 25740 | 21280 | 24291     | 46291    |
| 2018 | 166699 | 25484 | 18805 | 17417     | 37190    |
| 2017 | 141319 | 25850 | 19222 | 12863     | 29980    |

Figure 1. Apple and Microsoft sales by products for FY2020