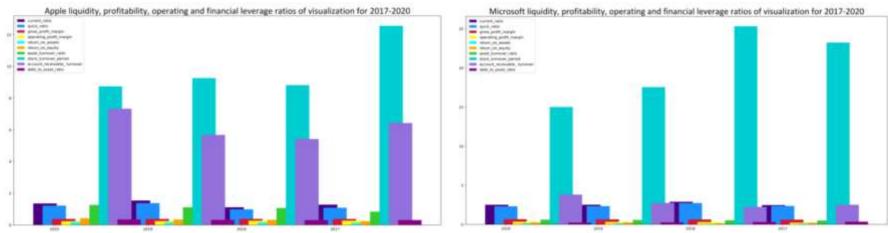

In table 5, sales of both companies were extrapolated with 5-period moving average till 2025, assuming, that sales keep same growth trend.

The latest closing stock price for Apple as of July 09, 2021 was 145.11, and for Microsoft it was 277.94. As can be seen from the figures below, stock trends of both companies have resembling patterns with their spikes and declines. Stock prices and market cap of the companies has changed as shown in the tables below, more detailed look can be found in <a href="https://github.com/Muniska/Project">https://github.com/Muniska/Project</a>.