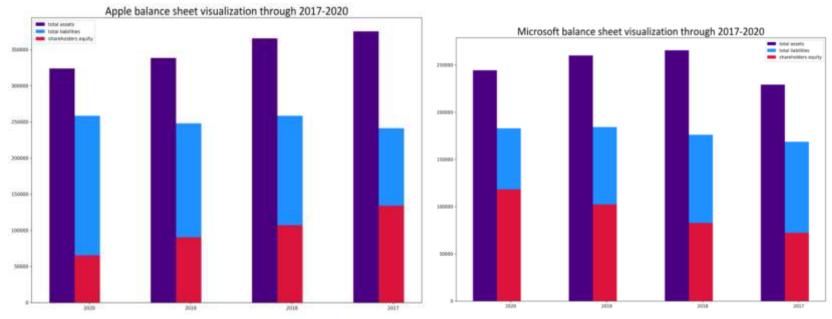

### **INCOME STATEMENT ANALYSIS FOR 2017-2020**

Apple's gross profit has not changed significantly through last four years, accounting for around 38% of total revenue. There were decline in operating income and EBIT in 2019. Apple's earnings per share have been rising from \$2.32 to \$3.31.

Microsoft has been improving its gross profit from 62% to 68% total revenue. It has been cutting largely its non-operating income expenses. Microsoft's operating income and EBIT has risen for around 20% in 2019. The company's earnings per share increased from \$2.74 to \$5.82.