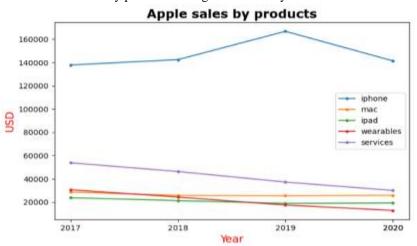

The iPhone represents over 50% of Apple's revenue in 2020, though iPhone sales recently slumped, dropping from \$142 billion in 2019 to \$137 billion in 2020. Apple charges premium prices across all its products, which cause lower-priced smartphones take market share in developing countries. Apple has also long been criticized for its incompatibility with other software. Despite Apple stores closed in China as a result of the coronavirus, total sales for 2020 has not been plummeted from total sales in 2019.

**IJCSRR @ 2021** 

www.ijcsrr.org

**Table 1.** Apple sales by products through 2017-2020 years, in thousand dollars (Adapted from the annual reports of Apple Inc.)

| year | iphone | mac   | ipad  | wearables | services |
|------|--------|-------|-------|-----------|----------|
| 2020 | 137781 | 28622 | 23724 | 30620     | 53768    |
| 2019 | 142381 | 25740 | 21280 | 24291     | 46291    |
| 2018 | 166699 | 25484 | 18805 | 17417     | 37190    |
| 2017 | 141319 | 25850 | 19222 | 12863     | 29980    |

### Microsoft sales by products for 2020

ISSN: 2581-8341

Volume 04 Issue 07 July 2021

DOI: 10.47191/ijcsrr/V4-i7-21, Impact Factor: 5.825

**IJCSRR @ 2021** 

**Figure 2.** Apple and Microsoft sales by products through 2017-2020 years