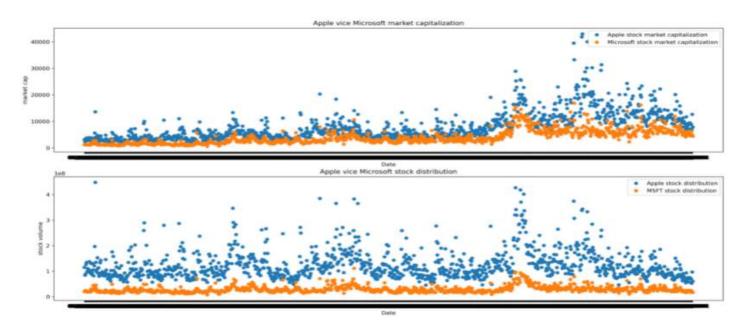

In table 5, sales of both companies were extrapolated with 5-period moving average till 2025, assuming, that sales keep same growth trend.

The latest closing stock price for Apple as of July 09, 2021 was 145.11, and for Microsoft it was 277.94. As can be seen from the figures below, stock trends of both companies have resembling patterns with their spikes and declines. Stock prices and market cap of the companies has changed as shown in the tables below, more detailed look can be found in <a href="https://github.com/Muniska/Project">https://github.com/Muniska/Project</a>.

1120 rows × 8 columns 1120 rows × 8 columns

Figure 4. Apple and Microsoft stock market development visualizations for 2017-2021 yy.

Date

MSFT stock price candlestick visualization

ISSN: 2581-8341

Volume 04 Issue 07 July 2021