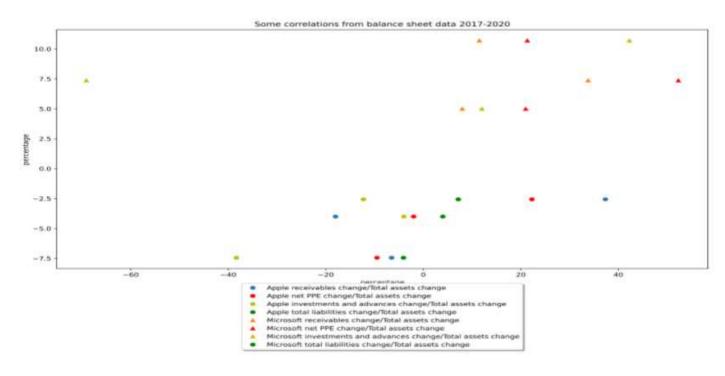

| 5-4,109,900,000  | -4%                   | \$-2,836,000,000 | -2.41%                | \$13,477,000,000 | 1294%                |
| shareholders' aquity                         | \$118.304.000.000 |                | \$102,330,000,000 |                | \$82.718.000.000  |                | £72.394.000.000   |                | \$15,974,000,000 | 16%                   | \$19,612,000,000 | 23.71%                | \$10,324,000,000 | 14.26%               |

ISSN: 2581-8341

Volume 04 Issue 07 July 2021

DOI: 10.47191/ijcsrr/V4-i7-21, Impact Factor: 5.825

**IJCSRR @ 2021** 



**Figure 6.** Apple and Microsoft balance sheet visualizations for 2017-2020



ISSN: 2581-8341

Volume 04 Issue 07 July 2021

DOI: 10.47191/ijcsrr/V4-i7-21, Impact Factor: 5.825

**IJCSRR @ 2021** 



www.ijcsrr.org



### **CASH FLOW STATEMENT ANALYSIS FOR 2017-2020**

Both Apple and Microsoft has improved their cash flows since 2017, except investing cash flows and financing cash flows, which were decreasing ever since.

ISSN: 2581-8341

Volume 04 Issue 07 July 2021

DOI: 10.47191/ijcsrr/V4-i7-21, Impact Factor: 5.825

**IJCSRR** @ 2021



**Table 11.** Apple Inc. Cash flow statement vertical and horizontal analysis (Adapted from the annual reports of Apple)

| **                                               |                   |                   |                   |                   |                   |                       |                   |                       |                   |                       |
|--------------------------------------------------|-------------------|----------