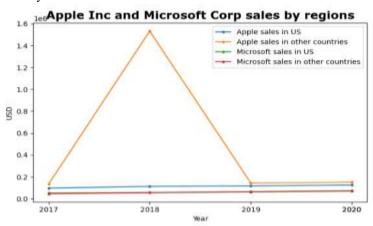

**Table 2.** Apple sales by regions through 2017-2020 years (Adapted from the annual reports of Apple Inc.)

| region thous dollars | 2020   | 2019   | 2018   | 2017   |
|----------------------|--------|--------|--------|--------|
| US                   | 124556 | 116914 | 112093 | 96600  |
|                      |        |        |        |        |
| other countries:     | 149959 | 143260 | 153502 | 132634 |
| Europe               | 68640  | 60288  | 62420  | 54938  |
| China                | 40308  | 43678  | 51942  | 44764  |
| Japan                | 21418  | 21506  | 21733  | 17733  |
| rest of Asia Pacific | 19593  | 17788  | 17407  | 15199  |

**Table 4.** Microsoft sales by regions through 2017-2020 years (Adapted from the annual reports of Microsoft Corporation)

| regions_thous_dollars | 2020  | 2019  | 2018  | 2017  |
|-----------------------|-------|-------|-------|-------|
| US                    | 73160 | 64199 | 55926 | 51078 |
| Other countries       | 69855 | 61644 | 54434 | 45493 |

Figure 3. Apple and Microsoft sales by regions through 2017-2020 years

ISSN: 2581-8341

Volume 04 Issue 07 July 2021

DOI: 10.47191/ijcsrr/V4-i7-21, Impact Factor: 5.825

**IJCSRR @ 2021** 

www.ijcsrr.org

From 2017 to 2020 Microsoft sales were equally distributed to both US and other countries, while Apple had been highly selling to other countries by 2019.