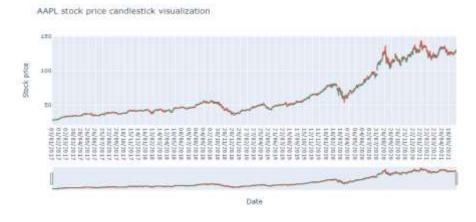

In table 5, sales of both companies were extrapolated with 5-period moving average till 2025, assuming, that sales keep same growth trend.

The latest closing stock price for Apple as of July 09, 2021 was 145.11, and for Microsoft it was 277.94. As can be seen from the figures below, stock trends of both companies have resembling patterns with their spikes and declines. Stock prices and market cap of the companies has changed as shown in the tables below, more detailed look can be found in <a href="https://github.com/Muniska/Project">https://github.com/Muniska/Project</a>.

1120 rows × 8 columns 1120 rows × 8 columns

Figure 4. Apple and Microsoft stock market development visualizations for 2017-2021 yy.

Date

MSFT stock price candlestick visualization

ISSN: 2581-8341

Volume 04 Issue 07 July 2021