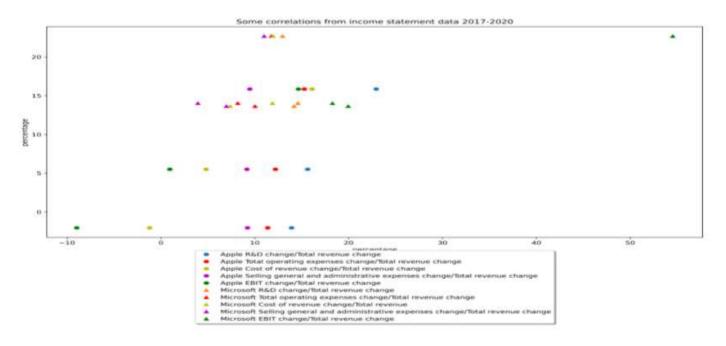

### **INCOME STATEMENT ANALYSIS FOR 2017-2020**

Apple's gross profit has not changed significantly through last four years, accounting for around 38% of total revenue. There were decline in operating income and EBIT in 2019. Apple's earnings per share have been rising from \$2.32 to \$3.31.

Microsoft has been improving its gross profit from 62% to 68% total revenue. It has been cutting largely its non-operating income expenses. Microsoft's operating income and EBIT has risen for around 20% in 2019. The company's earnings per share increased from \$2.74 to \$5.82.