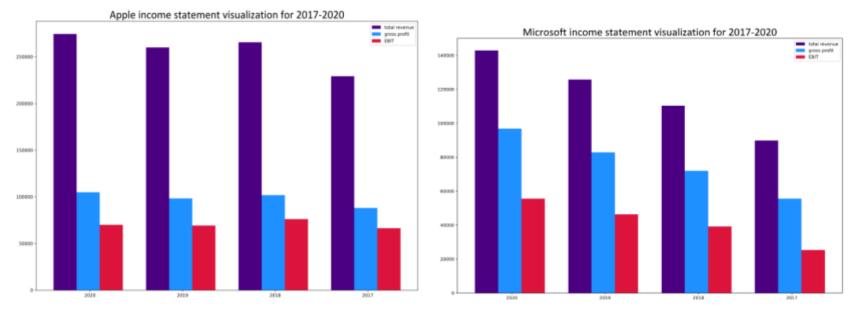

### **INCOME STATEMENT ANALYSIS FOR 2017-2020**

Apple's gross profit has not changed significantly through last four years, accounting for around 38% of total revenue. There were decline in operating income and EBIT in 2019. Apple's earnings per share have been rising from \$2.32 to \$3.31.

Microsoft has been improving its gross profit from 62% to 68% total revenue. It has been cutting largely its non-operating income expenses. Microsoft's operating income and EBIT has risen for around 20% in 2019. The company's earnings per share increased from \$2.74 to \$5.82.