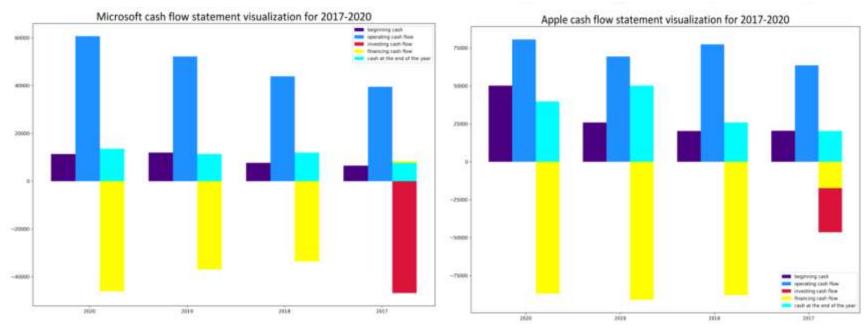

In table 5, sales of both companies were extrapolated with 5-period moving average till 2025, assuming, that sales keep same growth trend.

The latest closing stock price for Apple as of July 09, 2021 was 145.11, and for Microsoft it was 277.94. As can be seen from the figures below, stock trends of both companies have resembling patterns with their spikes and declines. Stock prices and market cap of the companies has changed as shown in the tables below, more detailed look can be found in <a href="https://github.com/Muniska/Project">https://github.com/Muniska/Project</a>.