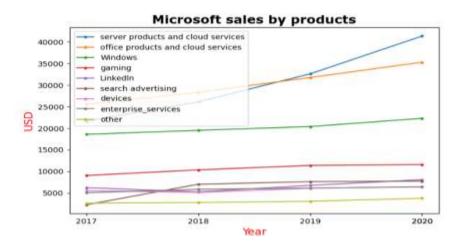

Microsoft is one of the leading players in the software industry through its Windows operating system and office utility tools. Its sales of server products and office products along with their cloud services accounted for more than half of total sales in 2020. Microsoft ranks one of the five largest cloud service providers among with AWS, IBM, Oracle and Google.

IJCSRR @ 2021

www.ijcsrr.org

Table 3. Microsoft sales by products through 2017-2020 years, in thousand dollars. (Adapted from the annual reports of Microsoft corporation)

| year | server_products_and_cloud_services | office_products_and_cloud_services | Windows | gaming | LinkedIn | search_advertising | devices | enterprise_services | other |
|------|------------------------------------|------------------------------------|---------|--------|----------|--------------------|---------|---------------------|-------|
| 2017 | 21649                              | 25573                              | 18593   | 9051   | 6219     | 2271               | 5542    | 5062                | 2611  |
| 2018 | 26129                              | 28316                              | 19518   | 10353  | 5259     | 7012               | 5134    | 5846                | 2793  |
| 2019 | 32622                              | 31769                              | 20395   | 11386  | 6759     | 7628               | 6095    | 6124                | 3070  |
| 2020 | 41379                              | 35316                              | 22294   | 11575  | 8077     | 7740               | 6457    | 6409                | 3768  |

### Microsoft sales by products for 2020

ISSN: 2581-8341

Volume 04 Issue 07 July 2021

DOI: 10.47191/ijcsrr/V4-i7-21, Impact Factor: 5.825

**IJCSRR @ 2021** 

**Figure 2.** Apple and Microsoft sales by products through 2017-2020 years