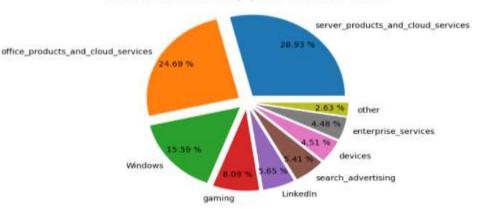

Microsoft is one of the leading players in the software industry through its Windows operating system and office utility tools. Its sales of server products and office products along with their cloud services accounted for more than half of total sales in 2020. Microsoft ranks one of the five largest cloud service providers among with AWS, IBM, Oracle and Google.

IJCSRR @ 2021

www.ijcsrr.org

Table 3. Microsoft sales by products through 2017-2020 years, in thousand dollars. (Adapted from the annual reports of Microsoft corporation)

| year | server_products_and_cloud_services | office_products_and_cloud_services | Windows | gaming | LinkedIn | search_advertising | devices | enterprise_services | other |
|------|------------------------------------|------------------------------------|---------|--------|----------|--------------------|---------|---------------------|-------|
| 2017 | 21649                              | 25573                              | 18593   | 9051   | 6219     | 2271               | 5542    | 5062                | 2611  |
| 2018 | 26129                              | 28316                              | 19518   | 10353  | 5259     | 7012               | 5134    | 5846                | 2793  |
| 2019 | 32622                              | 31769                              | 20395   | 11386  | 6759     | 7628               | 6095    | 6124                | 3070  |
| 2020 | 41379                              | 35316                              | 22294   | 11575  | 8077     | 7740               | 6457    | 6409                | 3768  |

Figure 1. Apple and Microsoft sales by products for FY2020

### Microsoft sales by products for 2020

ISSN: 2581-8341

Volume 04 Issue 07 July 2021

DOI: 10.47191/ijcsrr/V4-i7-21, Impact Factor: 5.825

**IJCSRR @ 2021** 

**Figure 2.** Apple and Microsoft sales by products through 2017-2020 years